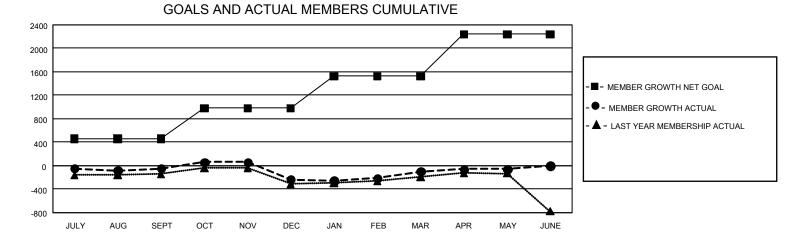

## GAT MONTHLY MEMBERSHIP PROGRESS REPORT

GMT Constitutional Area 1, Group C

REPORT DOES NOT INCLUDE CLUBS IN UNDISTRICTED AREAS.

| Clubs                 |               |           |               | Members               |                          |                         |                                                    |
|-----------------------|---------------|-----------|---------------|-----------------------|--------------------------|-------------------------|----------------------------------------------------|
| RESULTS FOR 2023-2024 |               |           |               | RESULTS FOR 2023-2024 |                          |                         |                                                    |
| QUARTER               | NEW CLUB GOAL | NEW CLUBS | DROPPED CLUBS | QUARTER               | EMBER GROWTH NET<br>GOAL | MEMBER GROWTH<br>ACTUAL | DROPPED MEMBERS<br>ACTUAL (including<br>transfers) |
| JULY/AUG/SEPT         | 6             | 1         | 4             | JULY/AUG/SEP1         | т 455                    | 1,033                   | 987                                                |
| OCT/NOV/DEC           | 24            | 2         | 3             | OCT/NOV/DEC           | 525                      | 984                     | 1,090                                              |
| JAN/FEB/MAR           | 15            | 2         | 1             | JAN/FEB/MAR           | 543                      | 1,023                   | 820                                                |
| APR/MAY/JUNE          | 48            | 2         | 2             | APR/MAY/JUNE          | 719                      | 592                     | 520                                                |