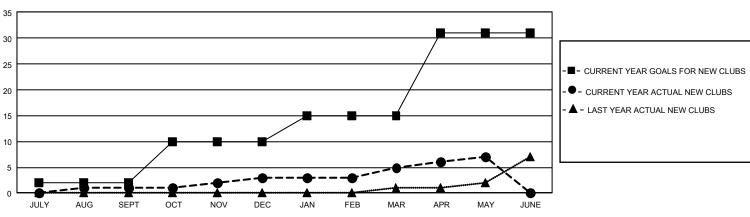

## GOALS AND ACTUAL NEW CLUBS CUMULATIVE

| DROPPED CLUBS: 10                |       | 928 CLUBS OF 1,406 ADDED 1<br>OR MORE NEW MEMBERS | GENDER DISTRIBUTION            |                 |  |
|----------------------------------|-------|---------------------------------------------------|--------------------------------|-----------------|--|
|                                  |       |                                                   | MALE                           | 29,337 (68.49%) |  |
|                                  |       |                                                   | FEMALE                         | 13,483 (31.48%) |  |
| DROPPED MEMBERS                  |       |                                                   | NON BINARY                     | 2 (0.00%)       |  |
| DECEASED                         | 564   |                                                   | PREFER NOT TO ANSWER           | 15 (0.04%)      |  |
| CLUB CANCELLED 36<br>OTHER 2,811 |       | CLICK HERE FOR                                    | TOTAL FAMILY UNIT MEMBERS 8,82 |                 |  |
| TOTAL                            | 3,411 | CUMULATIVE MEMBERSHIP<br>DATA                     | FAMILY MEMBERS PAYING HAI      | F DUES 4,482    |  |